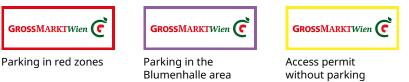

#### Red sticker: parking in red zones

Attention: no designated parking space!

**Purple sticker: parking in the Blumenhalle area** Parking in the loading yard and in the Blumenhalle area is free of charge during opening hours. The purple sticker entitles you to park outside of the opening hours.

**Short-stay parking zones:** Short-stay parking zones are marked in green. Short-stay parking fees are paid through the parking ticket vending machine