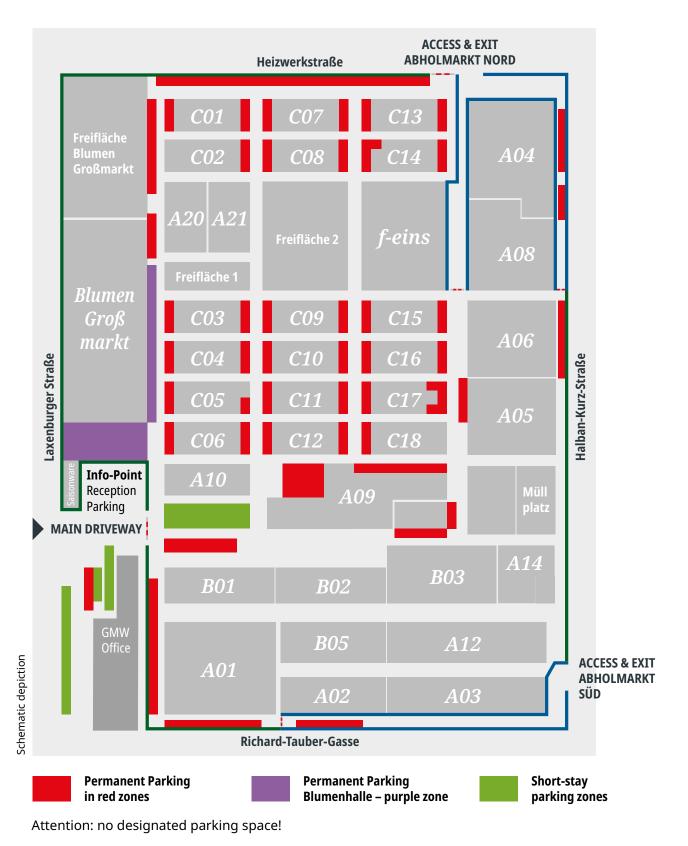

# **Parking Zone Plan**

Parking Zones & Permanent Parking Spaces at Großmarkt Wien

#### Red sticker: parking in red zones

Attention: no designated parking space!

**Purple sticker: parking in the Blumenhalle area** Parking in the loading yard and in the Blumenhalle area is free of charge during opening hours. The purple sticker entitles you to park outside of the opening hours.

**Short-stay parking zones:** Short-stay parking zones are marked in green. Short-stay parking fees are paid through the parking ticket vending machine