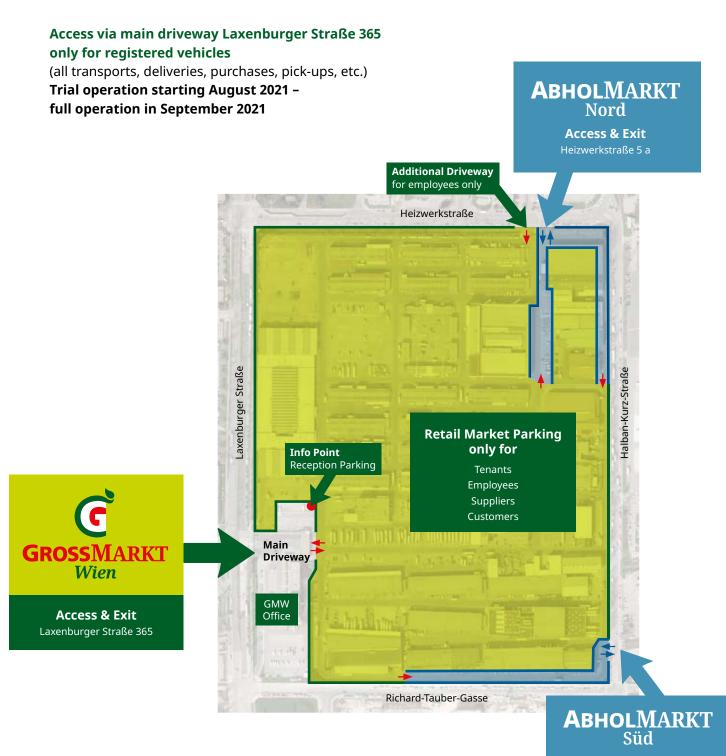

## Improved Safety at Großmarkt Wien

Access & Exit Halban-Kurz-Straße (Corner of Richard-Tauber-Gasse)

## Access & Exit Without Registration:

ABHOLMARKT Nord Heizwerkstraße 5 a

#### ABHOLMARKT Süd

Halban-Kurz-Straße (Corner of Richard-Tauber-Gasse)